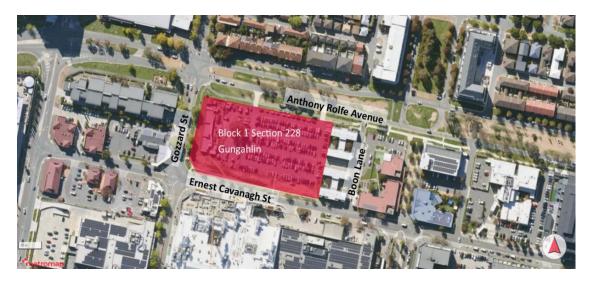

## Dear Resident

In accordance with the ACT Government's Indicative Land Release Program, the Suburban Land Agency are undertaking release of Block 1, Section 228 Gungahlin (the Site). The Site is located between Ernest Cavanagh Street, Anthony Rolfe Avenue and Gozzard Street and is currently used as a temporary car park and is shown in red on the map below.