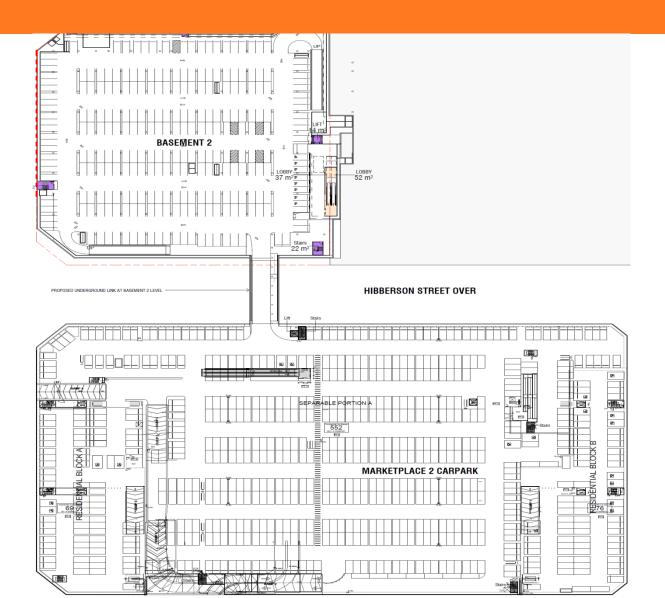

### PLANS – Overall Basement

Key Milestone Dates:

- Construction commenced Late May 2015
- Hibberson Street Underpass complete
- New basement parking Opening on Friday 19 August
- Wilson Managing the Carpark from 23 August 2 HOURS FREE
- Woolworths Refurbishment re-launch September
- New Retail extension opening 24 November