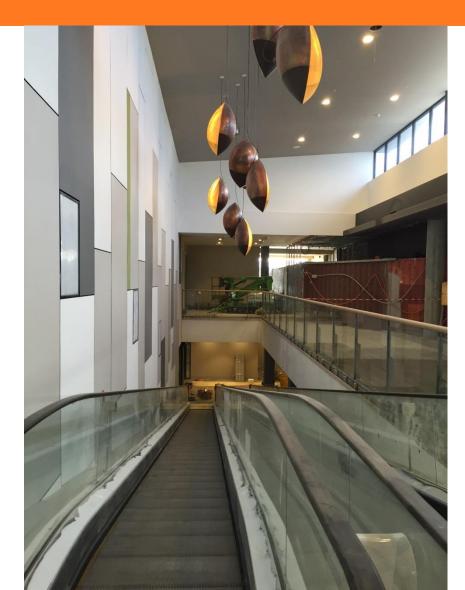

# The Marketplace Gungahlin

August 2016- Update GCC Presentation

# WELCOME

- Introduction
- The Proposal and Plans
- Key Milestone Dates
- Construction Update
- Artist Impressions

## THE PROPOSAL

- Introduction of Kmart
- Woolworths Refurbishment
- New speciality shops
- New basement parking for over 500 cars
- New Hibberson Street Underpass to link basement carparking
- New Hibberson Street Bus Shelter

### PLANS – Overall Ground floor



### PLANS – Overall Basement



Key Milestone Dates:

- Construction commenced Late May 2015
- Hibberson Street Underpass complete
- New basement parking Opening on Friday 19 August
- Wilson Managing the Carpark from 23 August 2 HOURS FREE
- Woolworths Refurbishment re-launch September
- New Retail extension opening 24 November











## What will it look like? Artist Impression



The artist impression is intended as a guide for illustrative purposes only and is subject to change without notice. No guarantee, warranty or representation as to the accuracy and completeness of this impression is given. Any person using this impression should conduct their own careful, independent investigation of the property to determine the suitability of the property for their requirements. No representations or warranties of any nature whatsoever are given or intended and any person using this impression should always rely on their own enquiries.

## What will it look like? Artist Impression



The artist impression is intended as a guide for illustrative purposes only and is subject to change without notice. No guarantee, warrant