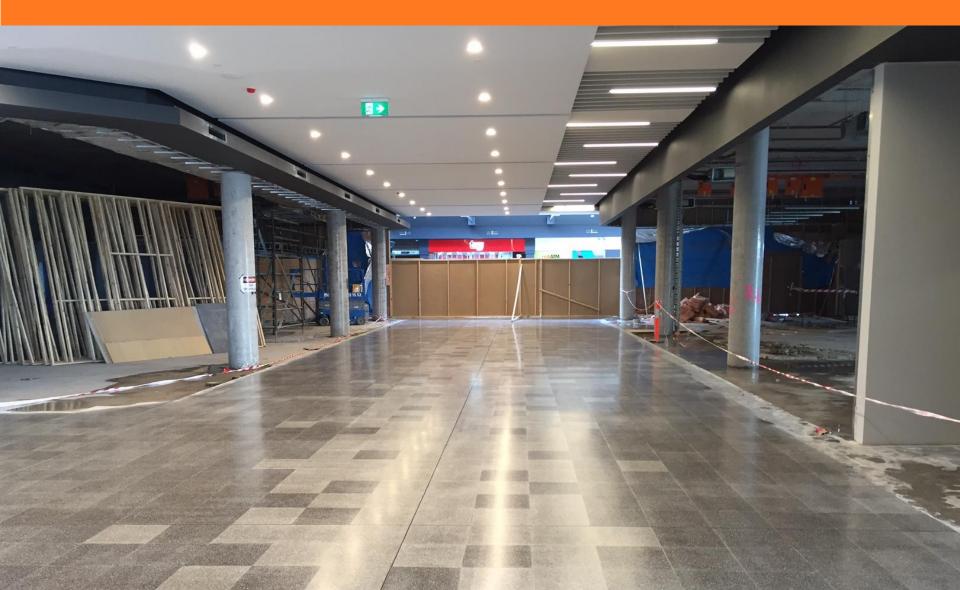

# The Marketplace Gungahlin

August 2016- Update GCC Presentation

# WELCOME

- Introduction
- The Proposal and Plans
- Key Milestone Dates
- Construction Update
- Artist Impressions

## THE PROPOSAL

- Introduction of Kmart
- Woolworths Refurbishment
- New speciality shops
- New basement parking for over 500 cars
- New Hibberson Street Underpass to link basement carparking
- New Hibberson Street Bus Shelter

### PLANS – Overall Ground floor



### PLANS – Overall Basement



Key Milestone Dates:

- Construction commenced Late May 2015
- Hibberson Street Underpass complete
- New basement parking Opening on Friday 19 August
- Wilson Managing the Carpark from 23 August 2 HOURS FREE
- Woolworths Refurbishment re-launch September
- New Retail extension opening 24 November











## What will it look like? Artist Impression



The artist impression is intended as a guide for illustrative purposes only and is subject to change without notice. No guarantee, warranty or representation as to the accuracy and completeness of this impression is given. Any person using this impression should conduct their own careful, independent investigation of the property to determine the suitability of the property for their requirements. No representations or warranties of any nature whatsoever are given or intended and any person using this impression should always rely on their own enquiries.

## What will it look like? Artist Impression



The artist impression is intended as a guide for illustrative purposes only and is subject to change without notice. No guarantee, warranty