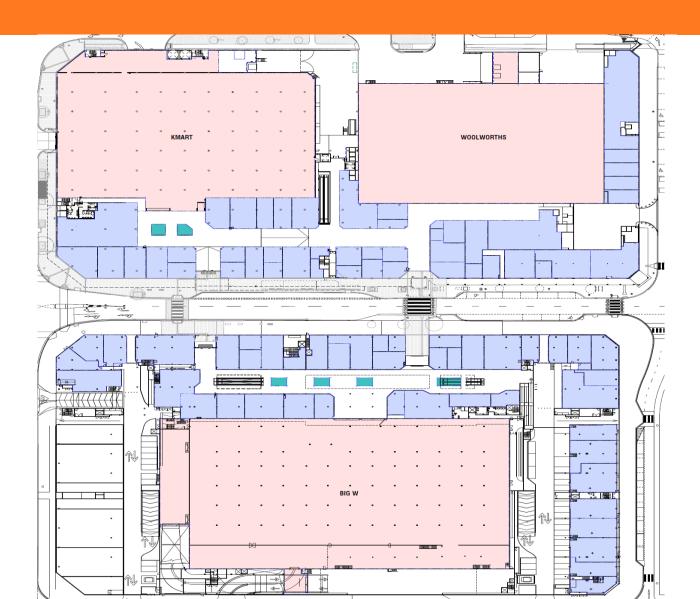

# The Marketplace Gungahlin

August 2016- Update GCC Presentation

# WELCOME

- Introduction
- The Proposal and Plans
- Key Milestone Dates
- Construction Update
- Artist Impressions

## THE PROPOSAL

- Introduction of Kmart
- Woolworths Refurbishment
- New speciality shops
- New basement parking for over 500 cars
- New Hibberson Street Underpass to link basement carparking
- New Hibberson Street Bus Shelter

### PLANS – Overall Ground floor



### PLANS – Overall Basement



Key Milestone Dates:

- Construction commenced Late May 2015
- Hibberson Street Underpass complete
- New basement parking Opening on Friday 19 August
- Wilson Managing the Carpark from 23 August 2 HOURS FREE
- Woolworths Refurbishment re-launch September
- New Retail extension opening 24 November











## What will it look like? Artist Impression



The artist impression is intended as a guide for illustrative purposes only and is subject to change without notice. No guarantee, warranty or representation as to the accuracy and completeness of this impression is given. Any person using this impression should conduct their own careful, independent investigation of the property to determine the suitability of the property for their requirements. No repre